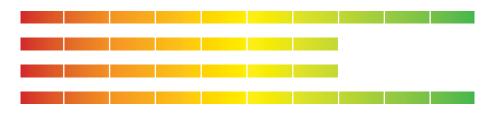

# WHITE HOTRIU

## Ready to use heavy duty remover of mineral salts and red dirt staining

Formulated for removal of the heaviest red dirt staining from painted surfaces. Removes staining quickly and effectively leaving a smooth chemically polished surface.

- Our best and strongest red dirt staining remover
- Heavily reduces cleaning times
- No scrubbing! Product does all the work
- Polishes and restores oxidised painted surfaces
- ✓ Proven results even in our harshest conditions
- Ready to use formulation

Red Dirt Removal
Environmental Rating
User Safety Rating
Quick Break Properties



## **DILUTIONS**

Ready to use. Use neat.

#### **DIRECTIONS**

- Apply with a low pressure spray working in small sections
- 2. Allow 2-3 minutes contact time. Do NOT allow to dry.
- 3. Agitate if severe staining
- 4. Pressure wash off
- 5. Use WHITE HOT in-between washes to maintain stain free surfaces

Discuss with a Challenge Chemicals representative for the best dispensing options.

#### WARNING

Avoid skin and eye contact.

### **PACKAGING**

25L/200L/1000L